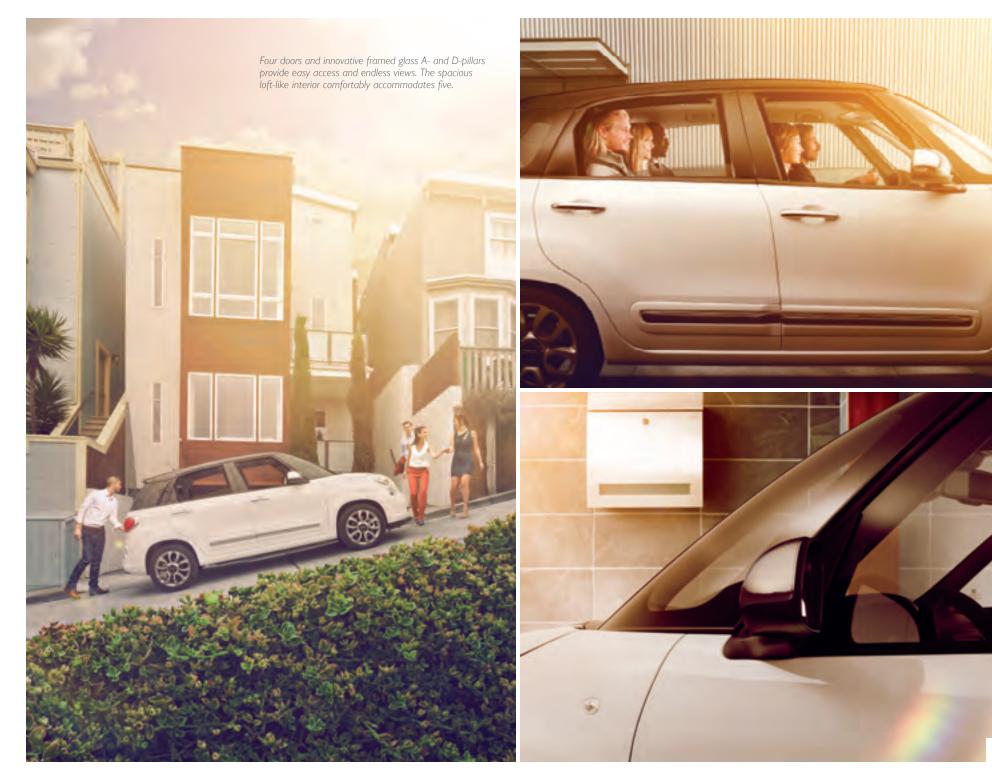

360° VIEWS This is a car that's built for every twist, turn and exciting and customizable, FIAT® 500L goes far beyond easy categorization — just like its drivers. With the airy feeling of high ceilings, panoramic views and a wide-open, unique interior, 500L is like lucking into a hot new listing — that's rent-control, too.

LOOKS The benefits of the FIAT® brand design philosophy are readily apparent with 500L. Combining contemporary Italian design and innovation with iconic 500 cues (including the iconic "whiskers and logo" face), this vehicle expands 500 style, utility and personalization options. But no worries — it still maintains a city-friendly profile.

INSIDE STORY Working with high ceilings and open spaces takes an expert eye. The FIAT® 500L interior succeeds with a unique mix of materials and options that say "you," no matter who you are. Thoughtfully placed, tactile and readable controls put everything within reach. And, of course, the place is wired. Uconnect® Integrated Voice Command with Bluetooth® and remote entry are just a couple of its conveniences. And the available Beats Audio<sup>TM</sup> Premium Sound System will turn the 500L into your preferred venue to listen to your favorite tunes, the way the artist intended.