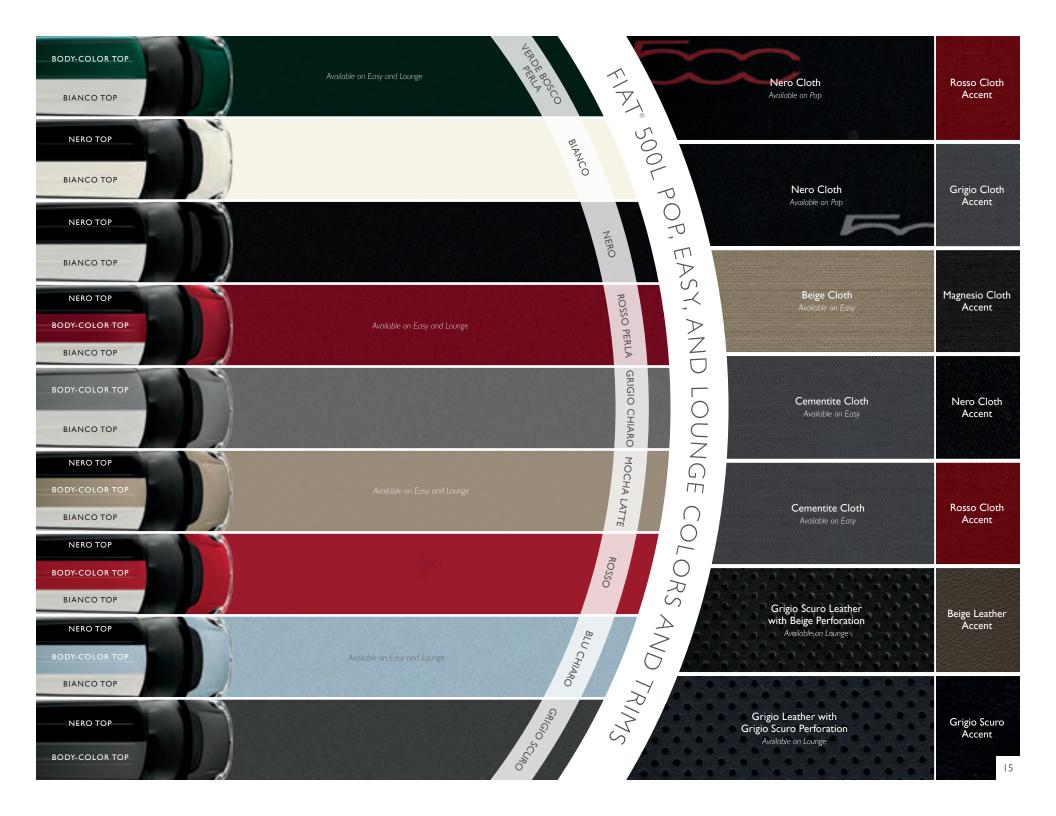

|                                                                             |     | 500L |          |        |
|-----------------------------------------------------------------------------|-----|------|----------|--------|
| SPECIFICATIONS                                                              | POP | EASY | TREKKING | LOUNGE |
| EXTERIOR<br>Body Colors — Bianco (White)                                    | 0   | 0    | 0        | 0      |
| — Blu Chiaro (Light Blue)                                                   |     | 0    | 0        | 0      |
| — Giallo (Yellow)                                                           |     |      | 0        |        |
| — Graino (Teinow)<br>— Grigio Chiaro (Graphite Metallic)                    | 0   | 0    |          | 0      |
|                                                                             | 0   | 0    | 0        | 0      |
| — Grigio Scuro (Gray Metallic)<br>— Mocha Latte                             |     | 0    | 0        | 0      |
|                                                                             |     | 0    | 0        | 0      |
| — Nero (Black)<br>— Rosso (Red)                                             | 0   | 0    | 0        | 0      |
| — Rosso Perla (Deep Lava Red)                                               |     | 0    |          | 0      |
|                                                                             |     | 0    |          | 0      |
| - Verde Bosco Perla (Forest Green Pearl Coat)                               |     |      |          |        |
| Roof Colors — Body-color-matched                                            | S   | S    | S        | S      |
| - Bianco (White)                                                            |     | 0    | 0        | 0      |
| - Nero (Black)                                                              |     | 0    | 0        | 0      |
| Antenna — Roof-mounted                                                      | S   | S    | S        | S      |
| Badges — "FIAT," front fascia                                               | S   | S    | S        | S      |
| "FIAT," liftgate                                                            | S   | S    | S        | S      |
| "500L," liftgate                                                            | S   | S    | S        | S      |
| Belt Molding — Black                                                        | S   | S    | S        | S      |
| Bodyside — Body-color door moldings                                         | S   | S    | —        |        |
| — Black door moldings with Satin Chrome accent                              |     |      | S        |        |
| — Body-color door moldings with Chrome accent                               |     |      | —        | S      |
| — Lower sill and wheel arch accent moldings in Nero                         | —   |      | S        |        |
| oors — Chrome handles                                                       | S   | S    | —        | S      |
| — Satin Chrome handles                                                      |     |      | S        | _      |
| Power locks                                                                 | S   | S    | S        | S      |
| Exhaust — Chrome                                                            | S   | S    | S        | S      |
| Fascias (front) — Body-color                                                | S   | S    | —        | S      |
| Body-color with rugged design, Black and Satin Chrome accent                |     |      | S        |        |
| — "Whiskers and logo" face                                                  | S   | S    | S        | S      |
| Fascias (rear) — Body-color                                                 | S   | S    | —        | S      |
| —— Body-color with rugged design, Black and Satin Chrome accent             |     |      | S        |        |
| Fuel Door — Capless fuel fill                                               | S   | S    | S        | S      |
| Lamps — Bi-halogen projector headlamps                                      | S   | S    | S        | S      |
| — Chromed headlamp bezels                                                   | S   | S    | S        | S      |
| — Chromed taillamp bezels                                                   | S   | S    | —        | S      |
|                                                                             | —   | _    | S        |        |
| — Lower turn signal lamps (front)                                           | S   | S    | S        | S      |
| — Fog lamps (included with Safety/Security and Convenience Group)           | _   | P    | S        | S      |
| — Daytime-running lamps (DRL)                                               | S   | S    | S        | S      |
| — Center high-mounted signal lamp (CHMSL)                                   | S   | S    | S        | S      |
| — Back-up lamps and rear reflectors                                         | S   | S    | S        | S      |
| Liftgate — Body-color                                                       | S   | S    | S        | S      |
| Mirrors — Black                                                             | S   |      | _        |        |
| - Body-color                                                                |     | S    | S        | _      |
| - Chromed                                                                   |     |      |          | S      |
| <ul> <li>Power adjustable, heated, foldaway with spotter mirrors</li> </ul> | S   | S    | S        | S      |

|                                                                                                                                 |     | 00L  |          |        |  |
|---------------------------------------------------------------------------------------------------------------------------------|-----|------|----------|--------|--|
| SPECIFICATIONS                                                                                                                  | POP | EASY | TREKKING | LOUNGE |  |
| EXTERIOR (continued)                                                                                                            |     |      |          |        |  |
| Spoiler — Liftgate-mounted, roof-color                                                                                          | S   | S    | S        | S      |  |
| Sunroof — Dual-pane glass with vent and one-touch express open                                                                  | _   | 0    | 0        | 0      |  |
| Windows — Solar-tint sunscreen glass                                                                                            | S   | S    | S        | S      |  |
| — Deep-tint sunscreen rear glass                                                                                                | _   | S    | S        | S      |  |
| — Power front and rear with one-touch up/down                                                                                   | S   | S    | S        | S      |  |
| — Front wipers, variable/intermittent                                                                                           | S   | S    | S        | S      |  |
| — Rear wipers, intermittent                                                                                                     | S   | S    | S        | S      |  |
| Rear window defroster                                                                                                           | S   | S    | S        | S      |  |
| INTERIOR                                                                                                                        |     |      |          |        |  |
| Cargo Area — Multi-position rear cargo shelf panel                                                                              | S   | S    | S        | S      |  |
| — Rear cargo area lamp                                                                                                          | S   | S    | S        | S      |  |
| Carpet — With acoustic foam and foam-in-place padding noise barrier                                                             | S   | S    | S        | S      |  |
| Climate Control — Air conditioning                                                                                              | S   | S    | S        | S      |  |
| - Automatic temperature control with dual-zone controls (included with Popular Equipment Group and Convenience Group)           |     | Р    | P        | S      |  |
| — Cabin air filtration                                                                                                          | S   | S    | S        | S      |  |
| Colors (interior): Interior environment — Grigio (Gray)                                                                         | S   | S    | S        | S      |  |
| Cloth seats — Nero/Grigio (Black/Gray)                                                                                          | 0   | —    | _        |        |  |
| — Nero/Rosso (Black/Red)                                                                                                        | 0   | —    | _        |        |  |
| Magnesio/Beige (Magnesium/Beige)                                                                                                | _   | 0    | _        |        |  |
| Nero/Cementite (Black/Cement)                                                                                                   |     | 0    | _        |        |  |
| Rosso/Cementite (Red/Cement)                                                                                                    |     | 0    | _        |        |  |
| Rugged cloth seats — Marrone (Brown)                                                                                            |     | _    | S        |        |  |
| Premium leather-trimmed seats — Beige/Grigio (Beige/Gray)                                                                       |     | _    | _        | 0      |  |
| — Grigio Chiaro/Grigio (Light Gray/Gray)                                                                                        |     | _    | _        | 0      |  |
| Console — Floor                                                                                                                 | S   | S    | S        | S      |  |
| Armrest                                                                                                                         |     | S    | S        | S      |  |
| — Two front-passenger cup holders                                                                                               | S   | S    | S        | S      |  |
| - I2-volt power outlet                                                                                                          | S   | S    | S        | S      |  |
| — I 15-volt auxiliary power outlet (included with Popular Equipment Group and Convenience Group)                                |     | Р    | P        | Р      |  |
| — One rear-passenger cup holder                                                                                                 |     | Р    | P        | S      |  |
| Dead Pedal                                                                                                                      | S   | S    | S        | S      |  |
| Door Panels — Satin Chrome door handle                                                                                          | _   | —    | S        | —      |  |
| — Chrome handles                                                                                                                | S   | S    | _        | S      |  |
| — Cloth-wrapped arm bolster, coordinated with seat color                                                                        | S   | _    | _        |        |  |
| — Vinyl-wrapped armrest, coordinated with seat color                                                                            | _   | S    | S        | S      |  |
| — Bottle holders, rear doors                                                                                                    | S   | S    | S        | S      |  |
| — Map pockets                                                                                                                   | S   | S    | S        | S      |  |
| Floor Mats                                                                                                                      | S   | S    | S        | S      |  |
| Headliner — Sun visors with vanity mirrors                                                                                      | S   | S    | S        |        |  |
| — Sun visors with illuminated vanity mirrors (included with Visibility/Protection Group, Safety/Security and Convenience Group) |     | 0    | P        | S      |  |
| — Rear-passenger observation mirror                                                                                             | S   | S    | S        | S      |  |
| — Front-passenger assist handles                                                                                                | S   | S    | S        | S      |  |
| — Front overhead console with map lights                                                                                        | S   | S    | S        | S      |  |
| - Rear-passenger assist handles with coat hooks                                                                                 | S   | S    | S        | S      |  |