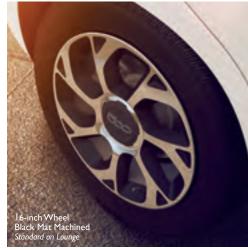

gard. This heavy-duty nylon carrier is weatherproof and secures with four strong adjustable tie-down straps. Soft-sided for easy storage; easy to mount, easy to remove. Mounts to Removable Roof Rack, sold separately. **4 ITALIAN B-PILLAR BADGE.** Proudly fly the Italian Tricolore. This quality emblem is definitely the trademark of a true enthusiast.

#### 5 WHITE WITH BUBBLE GRID MIRROR COVER.

Play up your features. Mirror Covers are attractive additions that are easily installed on the front side of exterior rearview mirrors. Choose from a range of designs.

### 6 FENDER BADGES.

Show your true colors with an emblem that adds additional flair. Choose from Italian, USA, Mopar<sub>8</sub>, Canadian or Mexican themes.









16-inch Wheel Gray Glossy Small Particle Size Standard on Easy











|                                                                             |     | 500L |          |        |
|-----------------------------------------------------------------------------|-----|------|----------|--------|
| SPECIFICATIONS                                                              | POP | EASY | TREKKING | LOUNGE |
| EXTERIOR<br>Body Colors — Bianco (White)                                    | 0   | 0    | 0        | 0      |
| — Blu Chiaro (Light Blue)                                                   |     | 0    | 0        | 0      |
| — Giallo (Yellow)                                                           |     |      | 0        |        |
| — Graino (Teinow)<br>— Grigio Chiaro (Graphite Metallic)                    | 0   | 0    |          | 0      |