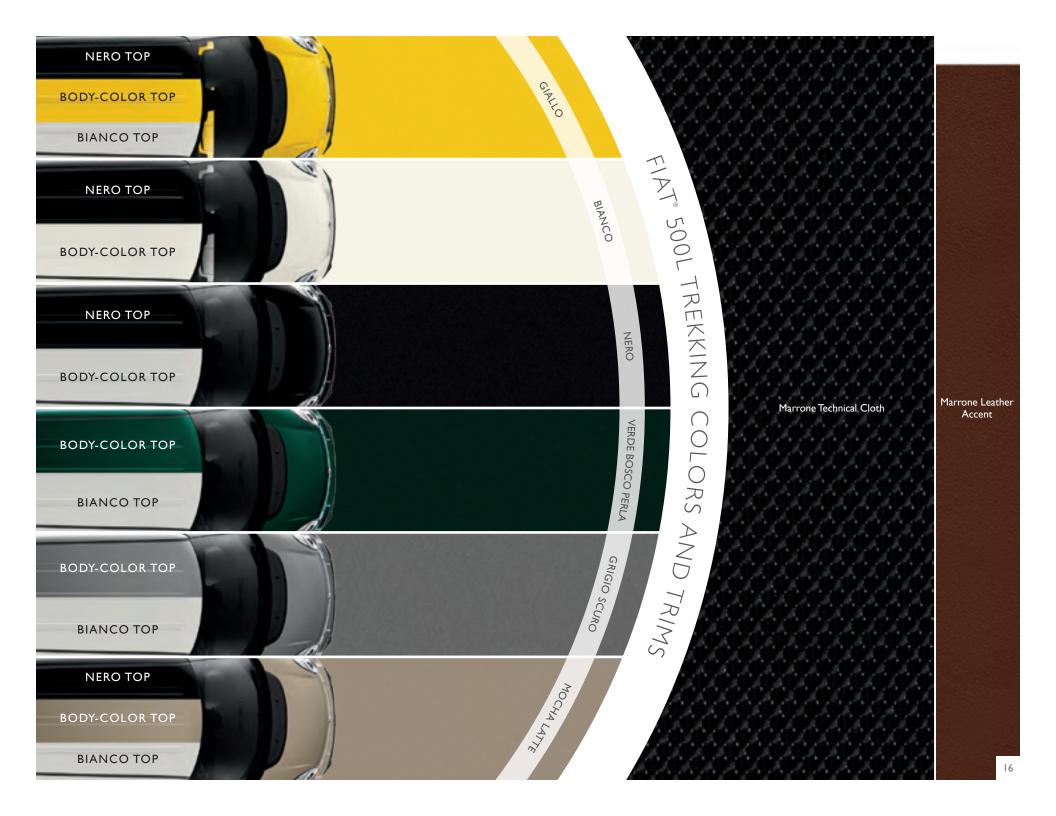

|                                                                             |     | 500L |          |        |
|-----------------------------------------------------------------------------|-----|------|----------|--------|
| SPECIFICATIONS                                                              | POP | EASY | TREKKING | LOUNGE |
| EXTERIOR<br>Body Colors — Bianco (White)                                    | 0   | 0    | 0        | 0      |
| — Blu Chiaro (Light Blue)                                                   |     | 0    | 0        | 0      |
| — Giallo (Yellow)                                                           |     |      | 0        |        |
| — Graino (Teinow)<br>— Grigio Chiaro (Graphite Metallic)                    | 0   | 0    |          | 0      |
|                                                                             | 0   | 0    | 0        | 0      |
| — Grigio Scuro (Gray Metallic)<br>— Mocha Latte                             |     | 0    | 0        | 0      |
|                                                                             |     | 0    | 0        | 0      |
| — Nero (Black)<br>— Rosso (Red)                                             | 0   | 0    | 0        | 0      |
| — Rosso Perla (Deep Lava Red)                                               |     | 0    |          | 0      |
|                                                                             |     | 0    |          | 0      |
| - Verde Bosco Perla (Forest Green Pearl Coat)                               |     |      |          |        |
| Roof Colors — Body-color-matched                                            | S   | S    | S        | S      |
| - Bianco (White)                                                            |     | 0    | 0        | 0      |
| - Nero (Black)                                                              |     | 0    | 0        | 0      |
| Antenna — Roof-mounted                                                      | S   | S    | S        | S      |
| Badges — "FIAT," front fascia                                               | S   | S    | S        | S      |
| "FIAT," liftgate                                                            | S   | S    | S        | S      |
| "500L," liftgate                                                            | S   | S    | S        | S      |
| Belt Molding — Black                                                        | S   | S    | S        | S      |
| Bodyside — Body-color door moldings                                         | S   | S    | —        |        |
| — Black door moldings with Satin Chrome accent                              |     |      | S        |        |
| — Body-color door moldings with Chrome accent                               |     |      | —        | S      |
| — Lower sill and wheel arch accent moldings in Nero                         | —   |      | S        |        |
| oors — Chrome handles                                                       | S   | S    | —        | S      |
| — Satin Chrome handles                                                      |     |      | S        | _      |
| Power locks                                                                 | S   | S    | S        | S      |
| Exhaust — Chrome                                                            | S   | S    | S        | S      |
| Fascias (front) — Body-color                                                | S   | S    | —        | S      |
| Body-color with rugged design, Black and Satin Chrome accent                |     |      | S        |        |
| — "Whiskers and logo" face                                                  | S   | S    | S        | S      |
| Fascias (rear) — Body-color                                                 | S   | S    | —        | S      |
| —— Body-color with rugged design, Black and Satin Chrome accent             |     |      | S        |        |
| Fuel Door — Capless fuel fill                                               | S   | S    | S        | S      |
| Lamps — Bi-halogen projector headlamps                                      | S   | S    | S        | S      |
| — Chromed headlamp bezels                                                   | S   | S    | S        | S      |
| — Chromed taillamp bezels                                                   | S   | S    | —        | S      |
|                                                                             | —   | _    | S        |        |
| — Lower turn signal lamps (front)                                           | S   | S    | S        | S      |
| — Fog lamps (included with Safety/Security and Convenience Group)           | _   | P    | S        | S      |
| — Daytime-running lamps (DRL)                                               | S   | S    | S        | S      |
| — Center high-mounted signal lamp (CHMSL)                                   | S   | S    | S        | S      |
| — Back-up lamps and rear reflectors                                         | S   | S    | S        | S      |
| Liftgate — Body-color                                                       | S   | S    | S        | S      |
| Mirrors — Black                                                             | S   |      | _        |        |
| - Body-color                                                                |     | S    | S        | _      |
| - Chromed                                                                   |     |      |          | S      |
| <ul> <li>Power adjustable, heated, foldaway with spotter mirrors</li> </ul> | S   | S    | S        | S      |

|                                                                                                                                 |     | 00L  |          |        |  |
|---------------------------------------------------------------------------------------------------------------------------------|-----|------|----------|--------|--|
| SPECIFICATIONS                                                                                                                  | POP | EASY | TREKKING | LOUNGE |  |
| EXTERIOR (continued)                                                                                                            |     |      |          |        |  |
| Spoiler — Liftgate-mounted, roof-color                                                                                          | S   | S    | S        | S      |  |
| Sunroof — Dual-pane glass with vent and one-touch express open                                                                  | _   | 0    | 0        | 0      |  |
| Windows — Solar-tint sunscreen glass                                                                                            | S   | S    | S        | S      |  |
| — Deep-tint sunscreen rear glass                                                                                                | _   | S    | S        | S      |  |
| — Power front and rear with one-touch up/down                                                                                   | S   | S    | S        | S      |  |
| — Front wipers, variable/intermittent                                                                                           | S   | S    | S        | S      |  |
| — Rear wipers, intermittent                                                                                                     | S   | S    | S        | S      |  |
| Rear window defroster                                                                                                           | S   | S    | S        | S      |  |
| INTERIOR                                                                                                                        |     |      |          |        |  |
| Cargo Area — Multi-position rear cargo shelf panel                                                                              | S   | S    | S        | S      |  |
| — Rear cargo area lamp                                                                                                          | S   | S    | S        | S      |  |
| Carpet — With acoustic foam and foam-in-place padding noise barrier                                                             | S   | S    | S        | S      |  |
| Climate Control — Air conditioning                                                                                              | S   | S    | S        | S      |  |
| - Automatic temperature control with dual-zone controls (included with Popular Equipment Group and Convenience Group)           |     | Р    | P        | S      |  |
| — Cabin air filtration                                                                                                          | S   | S    | S        | S      |  |
| Colors (interior): Interior environment — Grigio (Gray)                                                                         | S   | S    | S        | S      |  |
| Cloth seats — Nero/Grigio (Black/Gray)                                                                                          | 0   | —    | _        |        |  |
| — Nero/Rosso (Black/Red)                                                                                                        | 0   | —    | _        |        |  |
| Magnesio/Beige (Magnesium/Beige)                                                                                                | _   | 0    | _        |        |  |
| Nero/Cementite (Black/Cement)                                                                                                   |     | 0    | _        |        |  |
| Rosso/Cementite (Red/Cement)                                                                                                    |     | 0    | _        |        |  |
| Rugged cloth seats — Marrone (Brown)                                                                                            |     | _    | S        |        |  |
| Premium leather-trimmed seats — Beige/Grigio (Beige/Gray)                                                                       |     | _    | _        | 0      |  |
| — Grigio Chiaro/Grigio (Light Gray/Gray)                                                                                        |     | _    | _        | 0      |  |
| Console — Floor                                                                                                                 | S   | S    | S        | S      |  |
| Armrest                                                                                                                         |     | S    | S        | S      |  |
| — Two front-passenger cup holders                                                                                               | S   | S    | S        | S      |  |
| - I2-volt power outlet                                                                                                          | S   | S    | S        | S      |  |
| — I 15-volt auxiliary power outlet (included with Popular Equipment Group and Convenience Group)                                |     | Р    | P        | Р      |  |
| — One rear-passenger cup holder                                                                                                 |     | Р    | P        | S      |  |
| Dead Pedal                                                                                                                      | S   | S    | S        | S      |  |
| Door Panels — Satin Chrome door handle                                                                                          | _   | —    | S        | —      |  |
| — Chrome handles                                                                                                                | S   | S    | _        | S      |  |
| — Cloth-wrapped arm bolster, coordinated with seat color                                                                        | S   | _    | _        |        |  |
| — Vinyl-wrapped armrest, coordinated with seat color                                                                            | _   | S    | S        | S      |  |
| — Bottle holders, rear doors                                                                                                    | S   | S    | S        | S      |  |
| — Map pockets                                                                                                                   | S   | S    | S        | S      |  |
| Floor Mats                                                                                                                      | S   | S    | S        | S      |  |
| Headliner — Sun visors with vanity mirrors                                                                                      | S   | S    | S        |        |  |
| — Sun visors with illuminated vanity mirrors (included with Visibility/Protection Group, Safety/Security and Convenience Group) |     | 0    | P        | S      |  |
| — Rear-passenger observation mirror                                                                                             | S   | S    | S        | S      |  |
| — Front-passenger assist handles                                                                                                | S   | S    | S        | S      |  |
| — Front overhead console with map lights                                                                                        | S   | S    | S        | S      |  |
| - Rear-passenger assist handles with coat hooks                                                                                 | S   | S    | S        | S      |  |