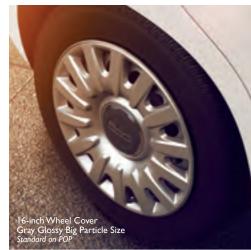

### 6 FENDER BADGES.

Show your true colors with an emblem that adds additional flair. Choose from Italian, USA, Mopar<sub>8</sub>, Canadian or Mexican themes.

16-inch Wheel Gray Glossy Small Particle Size Standard on Easy