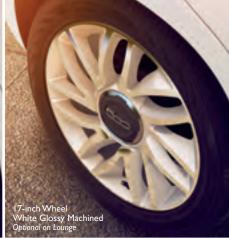

rd. This heavy-duty nylon carrier is weatherproof and secures with four strong adjustable tie-down straps. Soft-sided for easy storage; easy to mount, easy to remove. Mounts to Removable Roof Rack, sold separately. **4 ITALIAN B-PILLAR BADGE.** Proudly fly the Italian Tricolore. This quality emblem is definitely the trademark of a true enthusiast.

#### 5 WHITE WITH BUBBLE GRID MIRROR COVER.

Play up your features. Mirror Covers are attractive additions that are easily installed on the front side of exterior rearview mirrors. Choose from a range of designs.

### 6 FENDER BADGES.

Show your true colors with an emblem that adds additional flair. Choose from Italian, USA, Mopar<sub>8</sub>, Canadian or Mexican themes.









16-inch Wheel Gray Glossy Small Particle Size Standard on Easy











|                                                                             |     | 500L |          |        |
|-----------------------------------------------------------------------------|-----|------|----------|--------|
| SPECIFICATIONS                                                              | POP | EASY | TREKKING | LOUNGE |
| EXTERIOR<br>Body Colors — Bianco (White)                                    | 0   | 0    | 0        | 0      |
| — Blu Chiaro (Light Blue)                                                   |     | 0    | 0        | 0      |
| — Giallo (Yellow)                                                           |     |      | 0        |        |
| — Graino (Teinow)<br>— Grigio Chiaro (Graphite Metallic)                    | 0   | 0    |          | 0      |
|