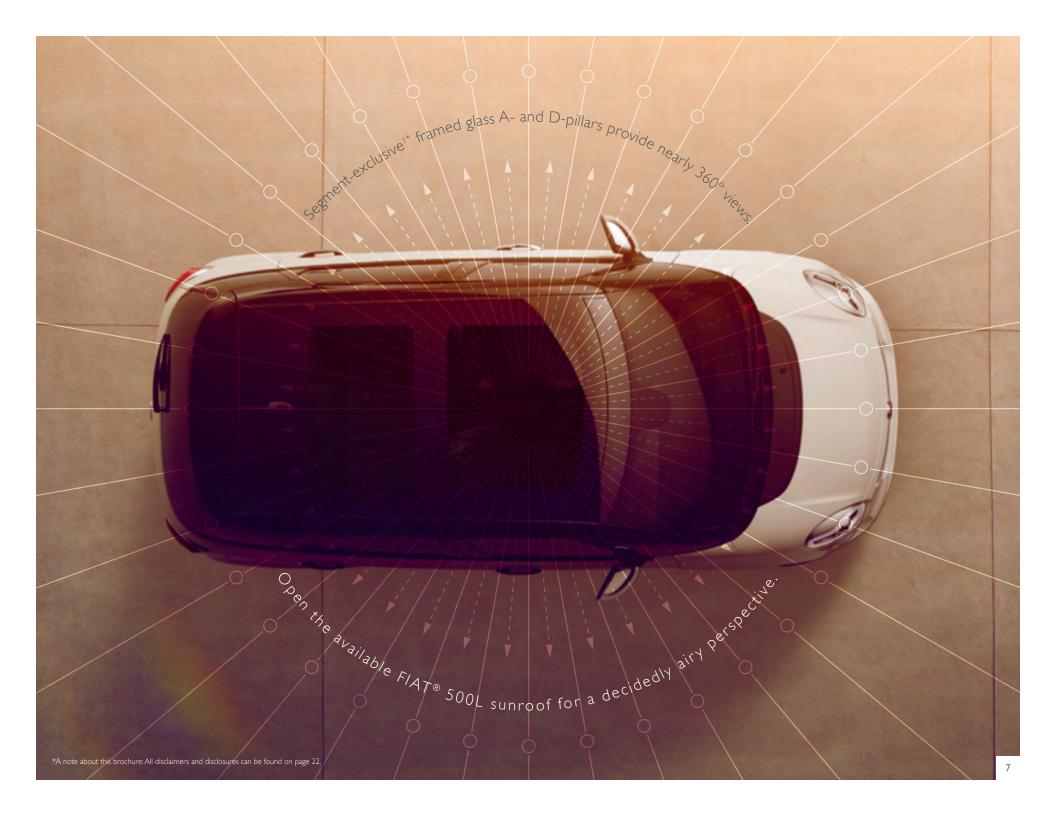

360° VIEWS This is a car that's built for every twist, turn and exciting and customizable, FIAT® 500L goes far beyond easy categorization — just like its drivers. With the airy feeling of high ceilings, panoramic views and a wide-open, unique interior, 500L is like lucking into a hot new listing — that's rent-control, too.