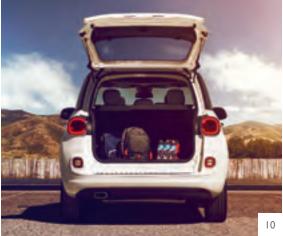

## STASH IT

Clutter is a designer's greatest enemy, so it's no surprise that our designers provide ample space to store your stuff — preserving the clean lines of the superbly turned-out FIAT® 500L interior. 500L stores passengers just as efficiently, too. Seating configurations include an adjustable second row that allows you to instantly flip, fold and slide for extra leg and cargo room.