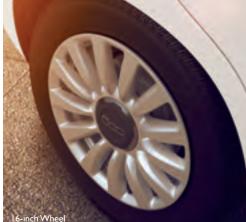

TOP CARGO CARRIER.\* Here's to holding your gear in the highest regard. This heavy-duty nylon carrier is weatherproof and secures with four strong adjustable tie-down straps. Soft-sided for easy storage; easy to mount, easy to remove. Mounts to Removable Roof Rack, sold separately. **4 ITALIAN B-PILLAR BADGE.** Proudly fly the Italian Tricolore. This quality emblem is definitely the trademark of a true enthusiast.

#### 5 WHITE WITH BUBBLE GRID MIRROR COVER.

Play up your features. Mirror Covers are attractive additions that are easily installed on the front side of exterior rearview mirrors. Choose from a range of designs.

### 6 FENDER BADGES.

Show your true colors with an emblem that adds additional flair. Choose from Italian, USA, Mopar<sub>8</sub>, Canadian or Mexican themes.









16-inch Wheel Gray Glossy Small Particle Size Standard on Easy











|                                                                             |     | 500L |          |        |
|-----------------------------------------------------------------------------|-----|------|----------|--------|
| SPECIFICATIONS                                                              | POP | EASY | TREKKING | LOUNGE |
| EXTERIOR<br>Body Colors — Bianco (White)                                    | 0   | 0    | 0        | 0      |
| — Blu Chiaro (Light Blue)                                                   |     | 0    | 0        | 0      |
| — Giallo (Yellow)                                                           |     |      | 0        |        |
| — Graino (Teinow)<br>— Grigio Chiaro (Graphi