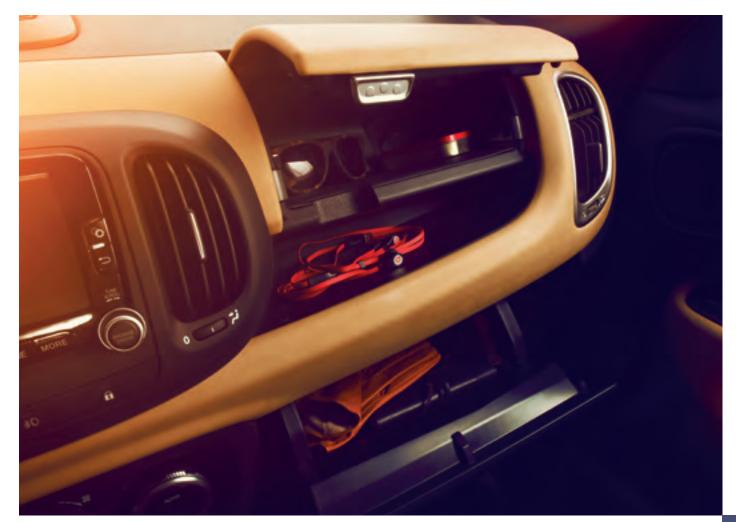

## STASH IT

Clutter is a designer's greatest enemy, so it's no surprise that our designers provide ample space to store your stuff — preserving the clean lines of the superbly turned-out FIAT® 500L interior. 500L stores passengers just as efficiently, too. Seating configurations include an adjustable second row that allows you to instantly flip, fold and slide for extra leg and cargo room.